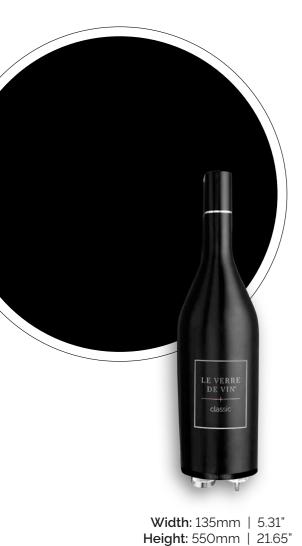

**Depth**: 130mm | 5.12"

**Technical specifications** 

- Power supply: 24V DC
- Power consumption: 30W (max)
- ETL / UL / CE approved
- Net weight: 4.8 Kgs | 10.58 lb
- Gross (packaged) weight: 9.5 Kgs | 20.94 lb

## What's included with each system

- · 20x still wine eStoppers,
- 6x Champagne stoppers
- A pre-set CO2 regulator
- Power supply
- Wall mounting kit
- 12 month warranty

LE VERRE

DE VIN

class

Model number: BCO2 for orders and inquiries (800) 705-6940 sales@neodistributing.com