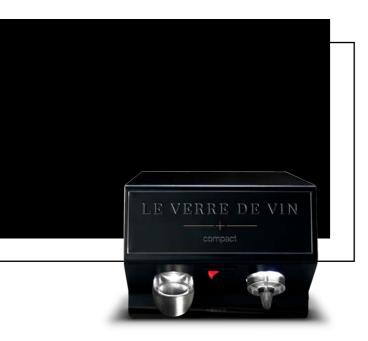

Width: 177mm | 6.97" Height: 135mm | 5.31" Depth: 330mm | 1'1"

## **Technical specifications**

- Power supply: 24V DC
- Power consumption: 30W (max)
- CE approved
- Net weight: 7.5 Kgs | 16.53 lb
- Gross (packaged) weight: 13 Kgs | 28.66 lb