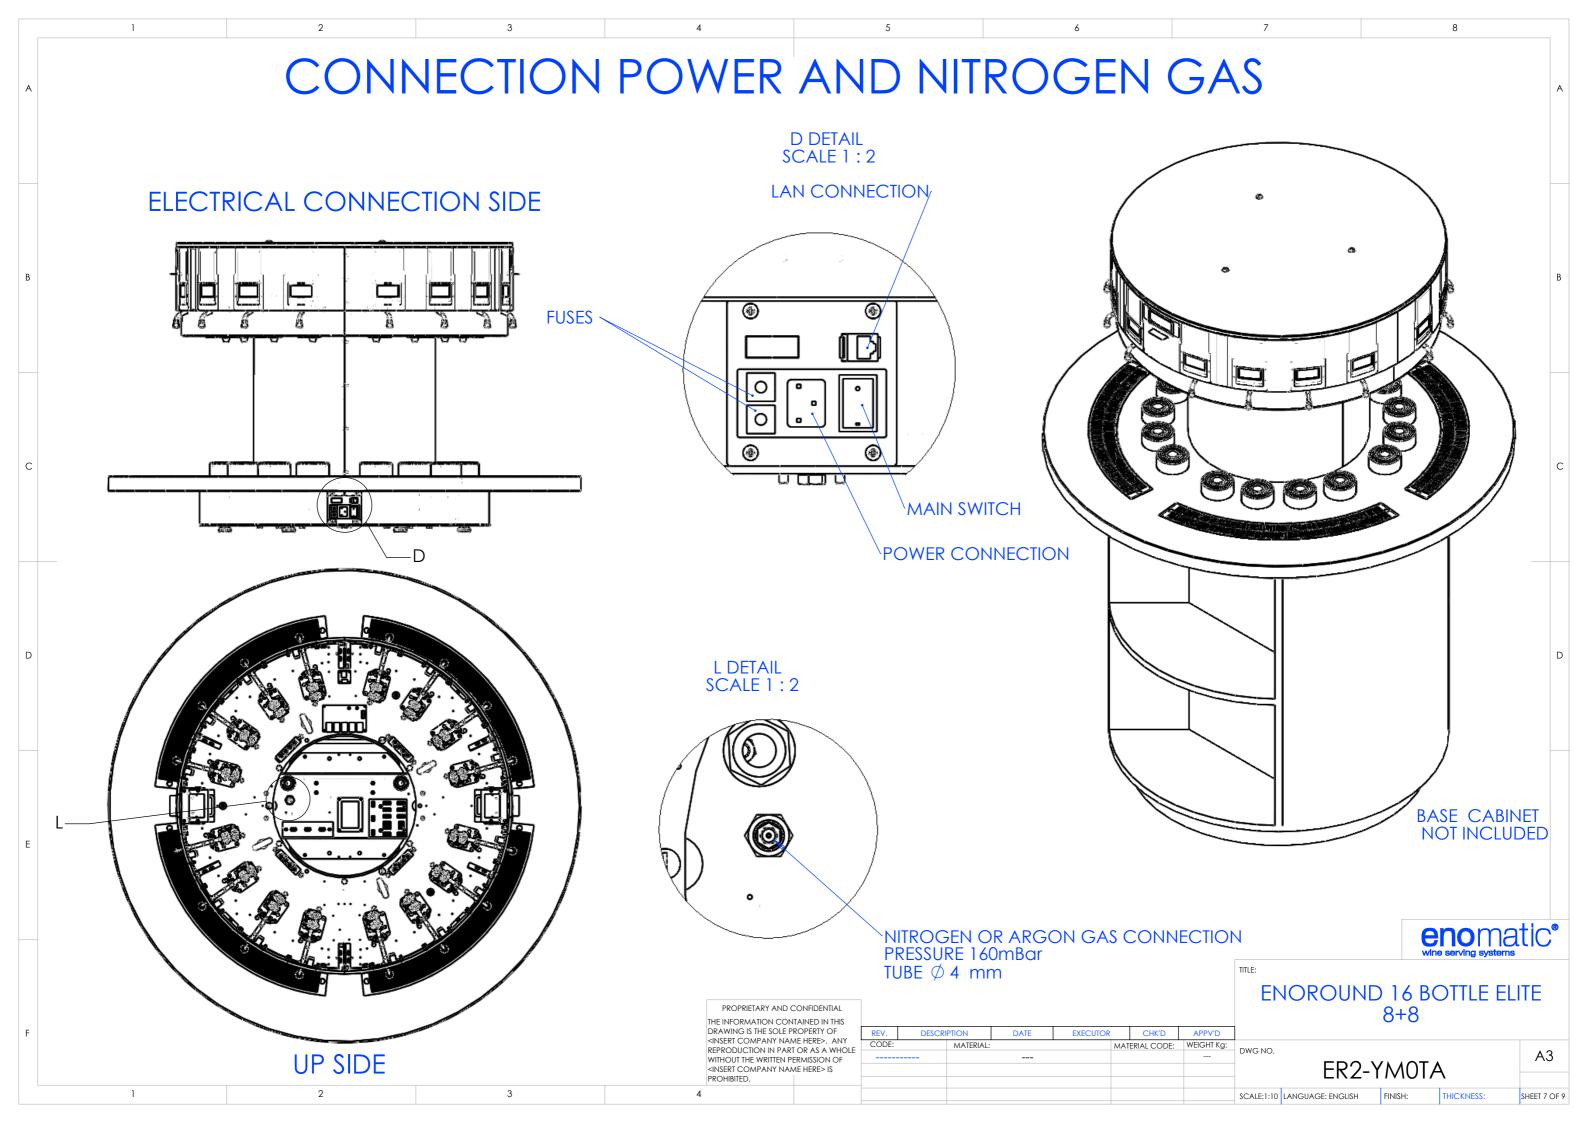

| 1                                | 2                 | <sup>3</sup><br>General Grid     | 4                  | 5               |   |
|----------------------------------|-------------------|----------------------------------|--------------------|-----------------|---|
|                                  | ENORO             | UND 16 BOTTLES ELITE 8+8         |                    |                 |   |
|                                  |                   |                                  | -                  |                 |   |
|                                  | HEIGHT (MIN -MAX) | 762-767 mm                       | 30 - 30,197 inches |                 |   |
| SIZE                             | UPPER DIAMETER    | 890 mm 35,039 inches             |                    | 9 inches