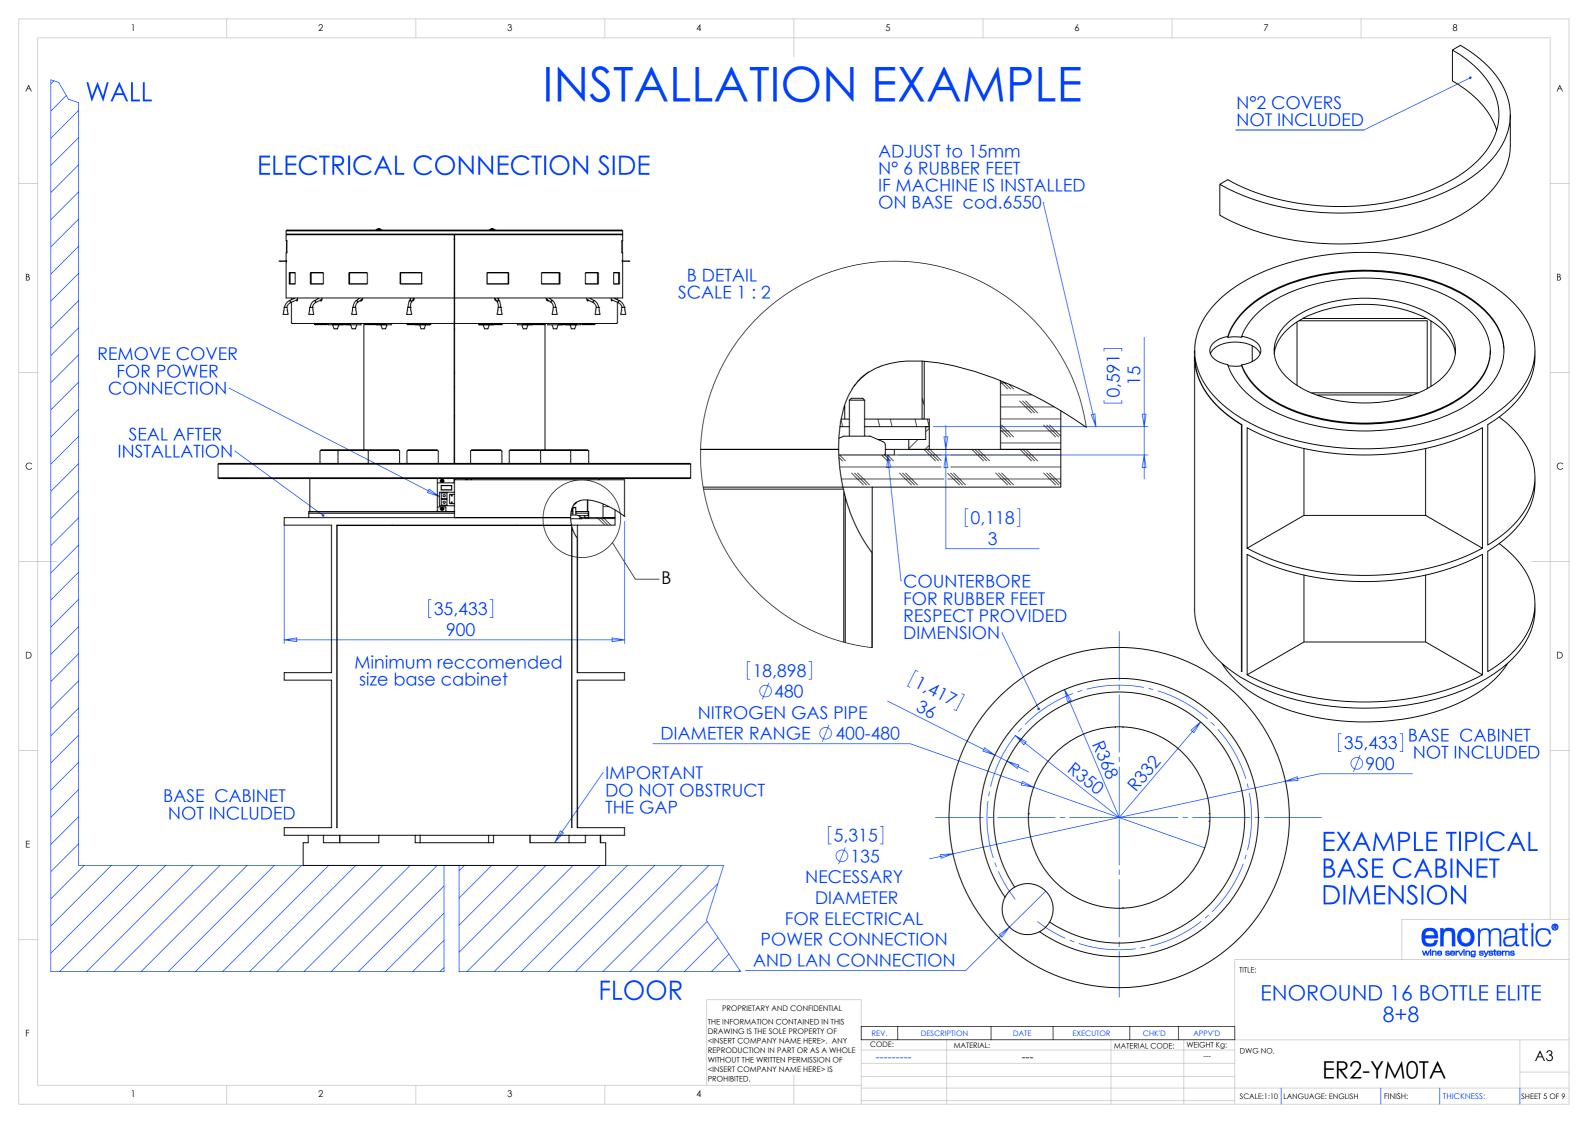

| 1                                | 2                 | <sup>3</sup><br>General Grid     | 4                  | 5               |   |
|----------------------------------|-------------------|----------------------------------|--------------------|-----------------|---|
|                                  | ENORO             | UND 16 BOTTLES ELITE 8+8         |                    |                 |   |
|                                  |                   |                                  | -                  |                 |   |
|                                  | HEIGHT (MIN -MAX) | 762-767 mm                       | 30 - 30,197 inches |                 |   |
| SIZE                             | UPPER DIAMETER    | 890 mm 35,039 inches             |                    | 9 inch