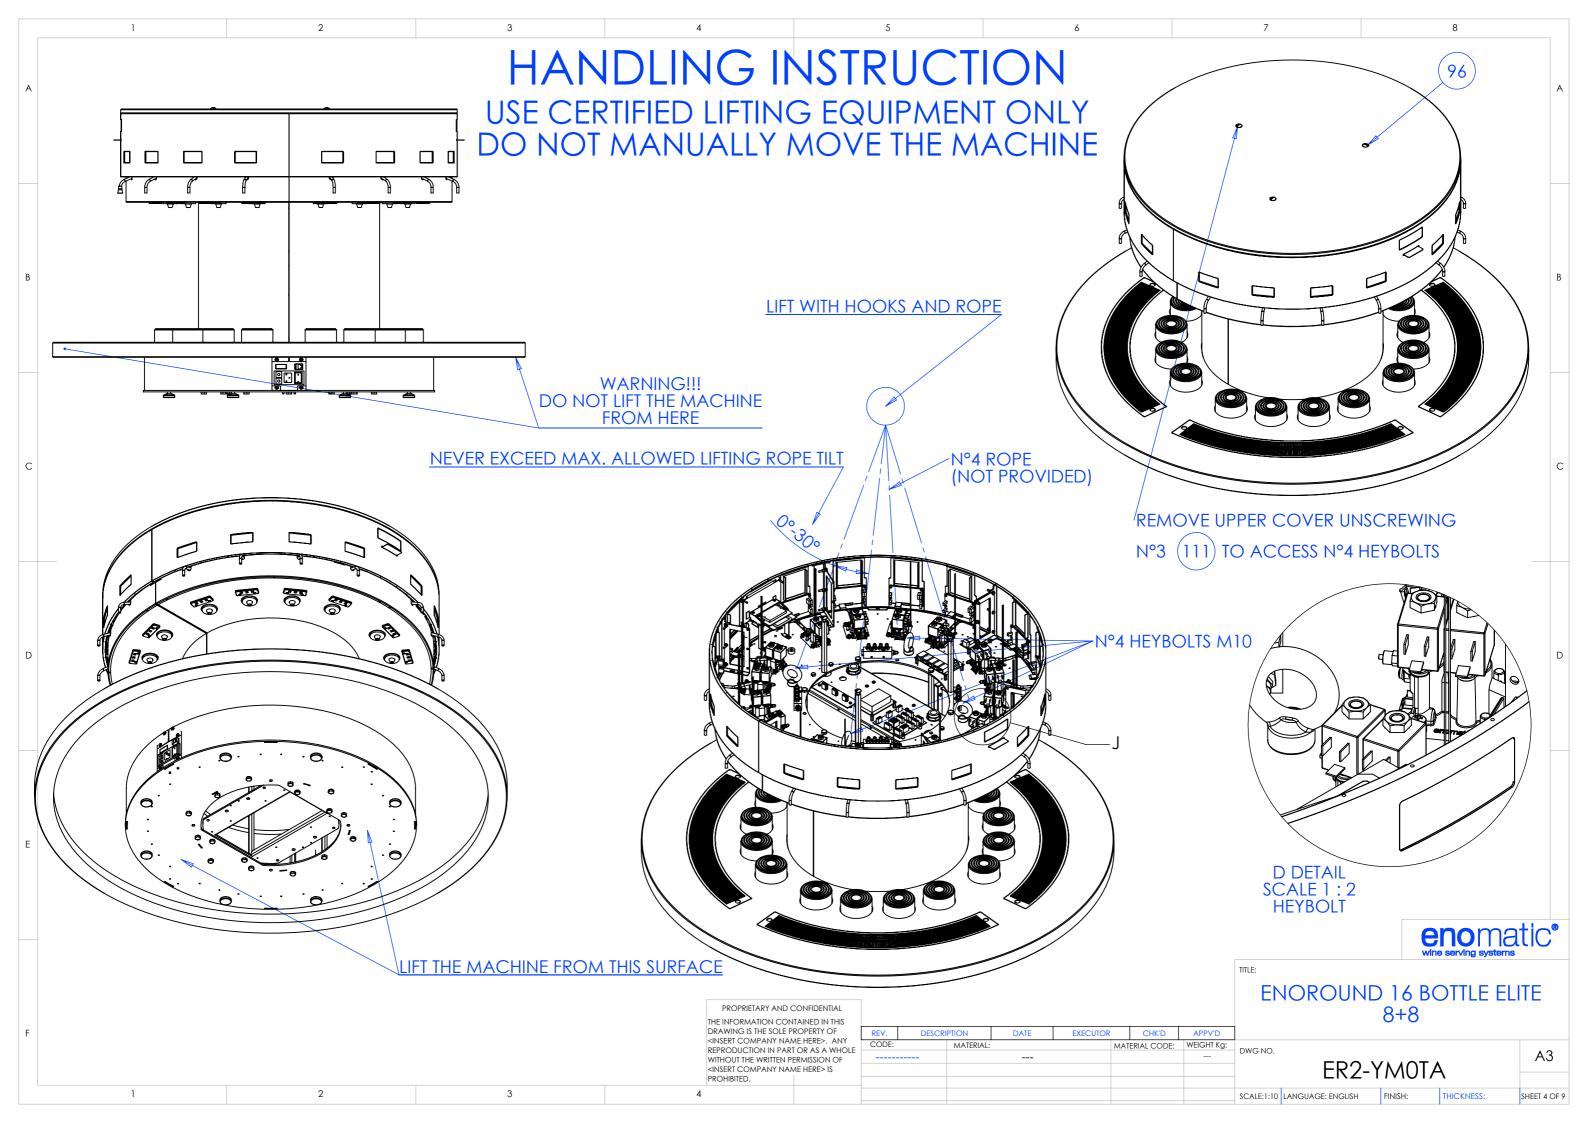

| 1                                | 2                 | <sup>3</sup><br>General Grid     | 4                  | 5               |   |
|----------------------------------|-------------------|----------------------------------|--------------------|-----------------|---|
|                                  | ENORO             | UND 16 BOTTLES ELITE 8+8         |                    |                 |   |
|                                  |                   |                                  | -                  |                 |   |
|                                  | HEIGHT (MIN -MAX) | 762-767 mm                       | 30 - 30,197 inches |                 |   |
| SIZE                             | UPPER DIAMETER    | 890 mm 35,039 inches             |                    | 9 inches        |   |
|                                  | LOWER DIAMETER    | 1250 mm                          | 49,21              | 3 inches        |   |
| WEIGHT (Kg)                      |                   |                                  | 120                |                 |   |
| FINISH MATERIALS                 |                   | STAINLESS STEEL 304 AM           |                    |                 |   |
| ELETRICAL FEATURES               | VOLTAGE (V)       | 110 or 220                       |                    |                 |   |
|                                  | FREQUENCY (Hz)    | 50@220V - 60@110V                |                    |                 |   |
|                                  | POWER (W)         | 150                              |                    |                 |   |
|                                  | FUSES             | 2X4 Amp @ 220V<br>2X8 Amp @ 110V |                    |                 |   |
| NITROGEN (OR ARGON) GAS PRESSURE |                   | 0.16 BAR                         |                    |                 |   |
|                                  | N° 16             | ELECTRIC BOTTLE LIFTERS          |                    |                 | 1 |
|                                  | VOLTAGE           | 24 V DC                          |                    |                 |   |
| N° 1 ELECTRIC LIFTER             | NOMINAL CURRENT   | 1 Amp                            |                    |                 |   |
|                                  | MAX CURRENT       | 2.2 Amp                          |                    |                 |   |
| FITTABLE BOTTLE<br>DIMENSION     | HEIGHT            | 280÷360 mm                       | 11,024             | 4÷14,173        |   |
|                                  | Ø MAX             | 110 (160 STAGGERED)              | 4,331 (4,646 STA   | GGEDRED) inches |   |