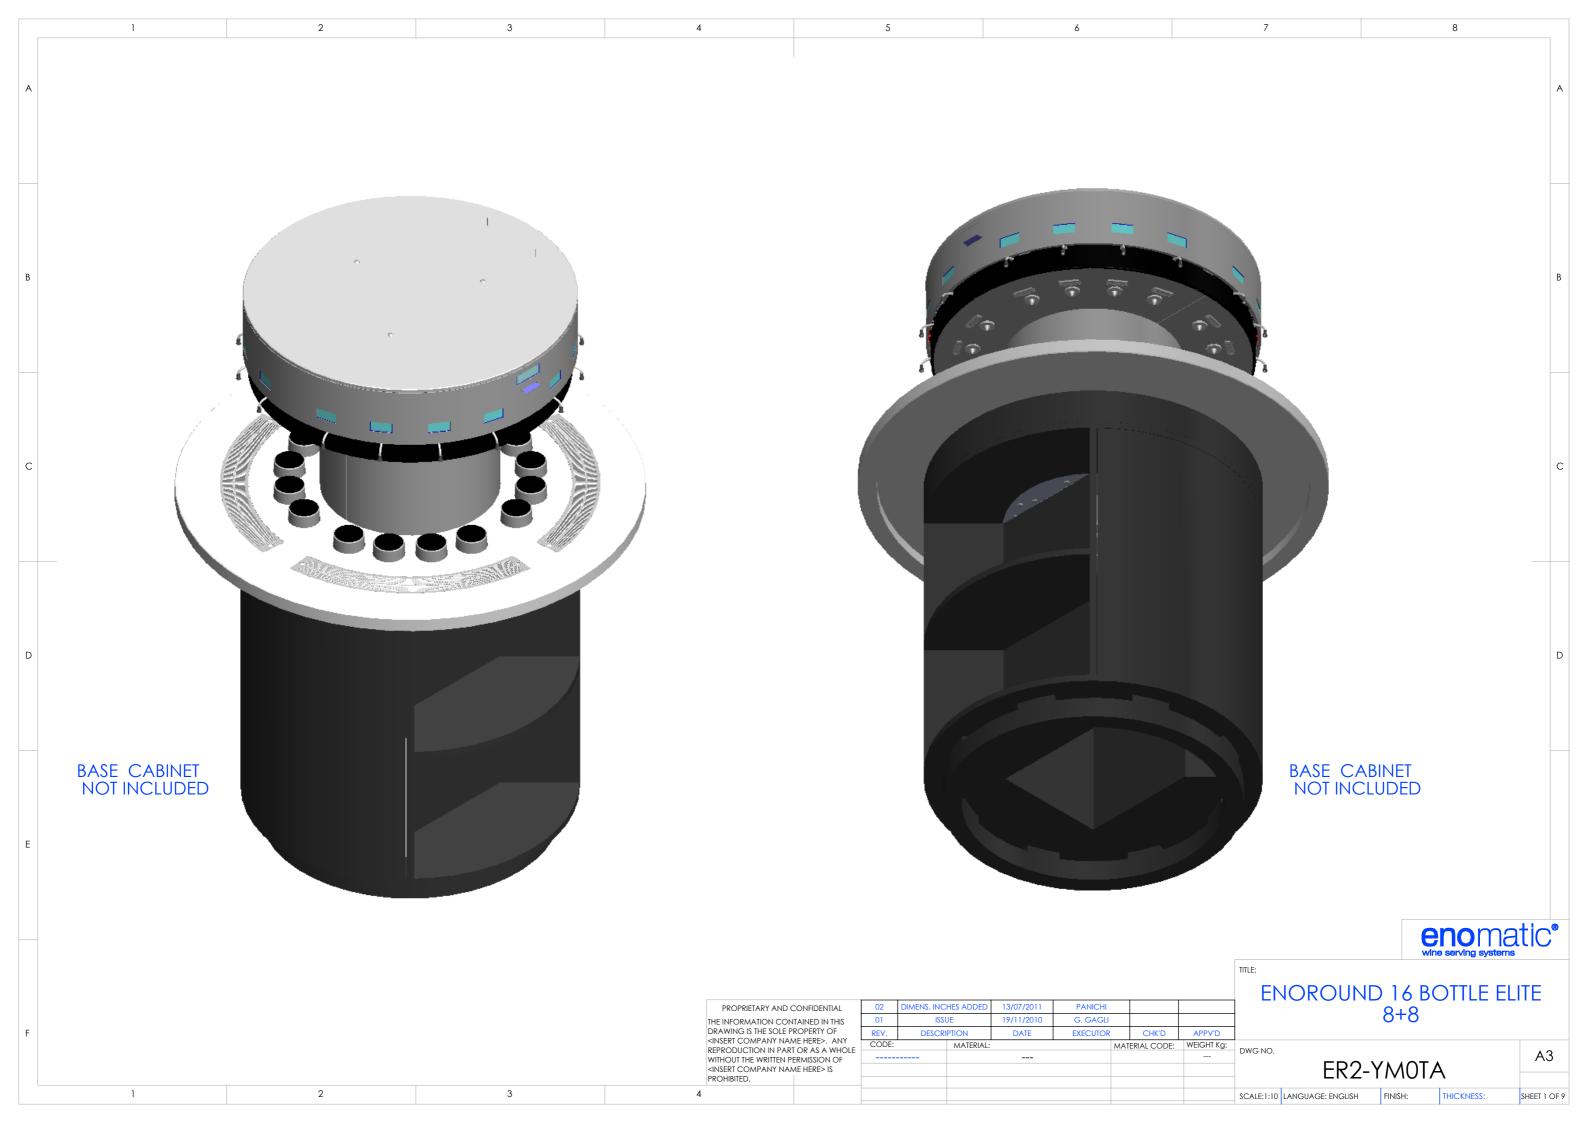

| 1                                | 2                 | <sup>3</sup><br>General Grid     | 4                  | 5               |   |
|----------------------------------|-------------------|----------------------------------|--------------------|-----------------|---|
|                                  | ENORO             | UND 16 BOTTLES ELITE 8+8         |                    |                 |   |
|                                  |                   |                                  | -                  |                 |   |
|                                  | HEIGHT (MIN -MAX) | 762-767 mm                       | 30 - 30,197 inches |                 |   |
| SIZE                             | UPPER DIAMETER    | 890 mm 35,039 inches             |                    | 9 inches        |   |
|                                  | LOWER DIAMETER    | 1250 mm                          | 49,21              | 3 inches        |   |
| WEIGHT (Kg)                      |                   |                                  | 120                |                 |   |
| FINISH MATERIALS                 |                   | STAINLESS STEEL 304 AM           |                    |                 |   |
| ELETRICAL FEATURES               | VOLTAGE (V)       | 110 or 220                       |                    |                 |   |
|                                  | FREQUENCY (Hz)    | 50@220V - 60@110V                |                    |                 |   |
|                                  | POWER (W)         | 150                              |                    |                 |   |
|                                  | FUSES             | 2X4 Amp @ 220V<br>2X8 Amp @ 110V |                    |                 |   |
| NITROGEN (OR ARGON) GAS PRESSURE |                   | 0.16 BAR                         |                    |                 |   |
|                                  | N° 16             | ELECTRIC BOTTLE LIFTERS          |                    |                 | 1 |
|                                  | VOLTAGE           | 24 V DC                          |                    |                 |   |
| N° 1 ELECTRIC LIFTER             | NOMINAL CURRENT   | 1 Amp                            |                    |                 |   |
|                                  | MAX CURRENT       | 2.2 Amp                          |                    |                 |   |
| FITTABLE BOTTLE<br>DIMENSION     | HEIGHT            | 280÷360 mm                       | 11,024             | 4÷14,173        |   |
|                                  | Ø MAX             | 110 (160 STAGGERED)              | 4,331 (4,646 STA   | GGEDRED) inches |   |