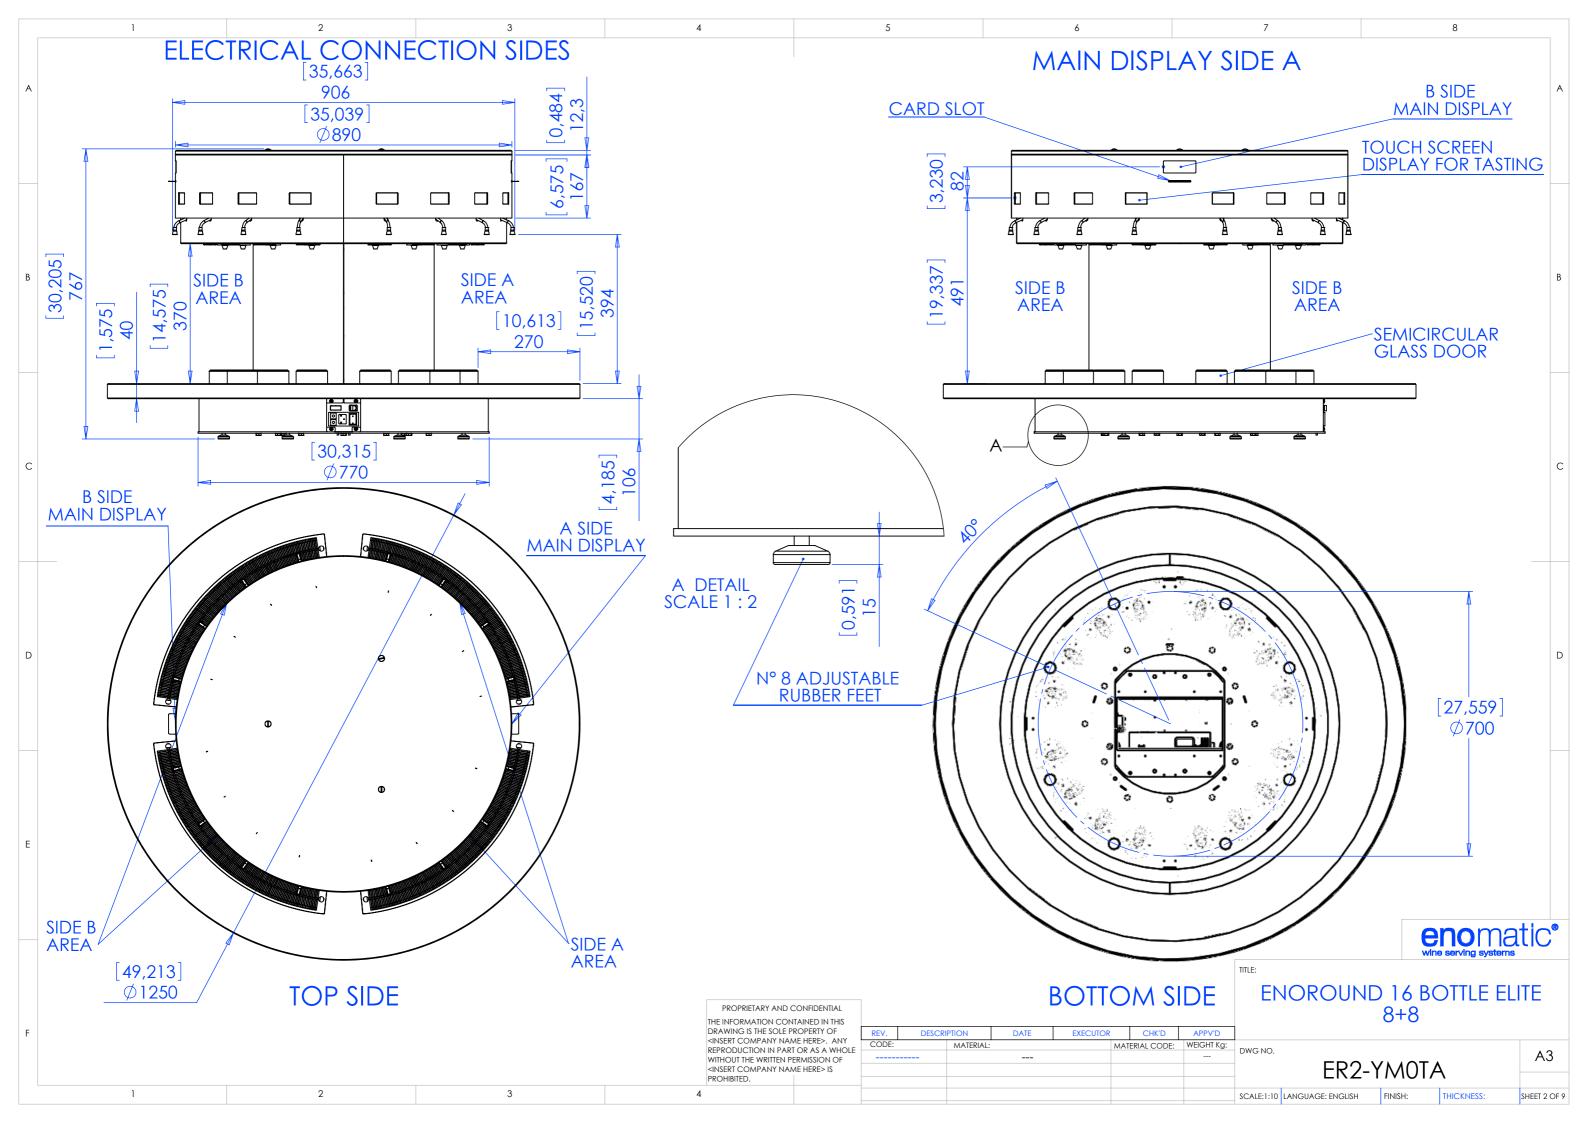

| 1                                | 2                 | <sup>3</sup><br>General Grid     | 4                  | 5               |   |
|----------------------------------|-------------------|----------------------------------|--------------------|-----------------|---|
|                                  | ENORO             | UND 16 BOTTLES ELITE 8+8         |                    |                 |   |
|                                  |                   |                                  | -                  |                 |   |
|                                  | HEIGHT (MIN -MAX) | 762-767 mm                       | 30 - 30,197 inches |                 |   |
| SIZE                             | UPPER DIAMETER    | 890 mm 35,039 inches             |                    | 9 inches        |   |
|                                  | LOWER DIAMETER    | 1250 mm                          | 49,21              | 3 inches        |   |
| WEIGHT (Kg)                      |                   |                                  | 120                |                 |   |
| FINISH MATERIALS                 |                   | STAINLESS STEEL 304 AM           |                    |                 |   |
| ELETRICAL FEATURES               | VOLTAGE (V)       | 110 or 220                       |                    |                 |   |
|                                  | FREQUENCY (Hz)    | 50@220V - 60@110V                |                    |                 |   |
|                                  | POWER (W)         | 150                              |                    |                 |   |
|                                  | FUSES             | 2X4 Amp @ 220V<br>2X8 Amp @ 110V |                    |                 |   |
| NITROGEN (OR ARGON) GAS PRESSURE |                   | 0.16 BAR                         |                    |                 |   |
|                                  | N° 16             | ELECTRIC BOTTLE LIFTERS          |                    |                 | 1 |
|                                  | VOLTAGE           | 24 V DC                          |                    |                 |   |
| N° 1 ELECTRIC LIFTER             | NOMINAL CURRENT   | 1 Amp                            |                    |                 |   |
|                                  | MAX CURRENT       | 2.2 Amp                          |                    |                 |   |
| FITTABLE BOTTLE<br>DIMENSION     | HEIGHT            | 280÷360 mm                       | 11,024             | 4÷14,173        |   |
|                                  | Ø MAX             | 110 (160 STAGGERED)              | 4,331 (4,646 STA   | GGEDRED) inches |   |