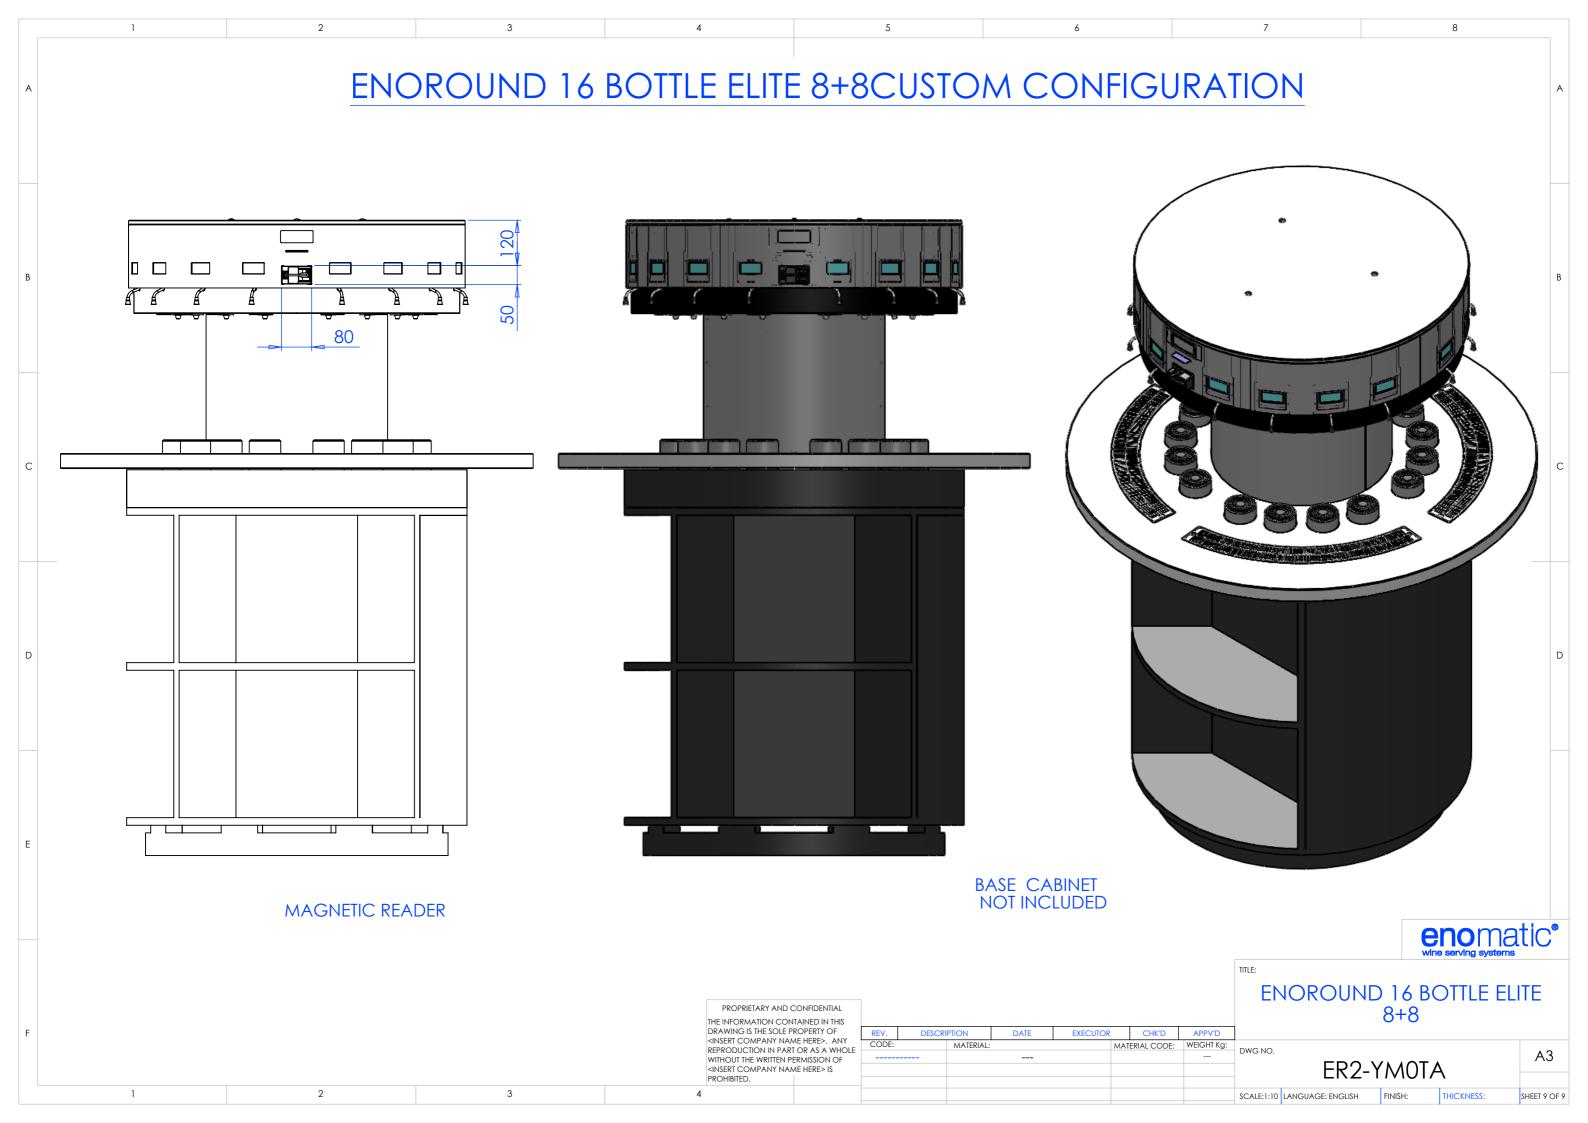

| 1                                | 2                 | <sup>3</sup><br>General Grid     | 4                  | 5               |   |
|----------------------------------|-------------------|----------------------------------|--------------------|-----------------|---|
|                                  | ENORO             | UND 16 BOTTLES ELITE 8+8         |                    |                 |   |
|                                  |                   |                                  | -                  |                 |   |
|                                  | HEIGHT (MIN -MAX) | 762-767 mm                       | 30 - 30,197 inches |                 |   |
| SIZE                             | UPPER DIAMETER    | 890 mm 35,039 inches             |                    | 9 inches        |   |
|                                  | LOWER DIAMETER    | 1250 mm                          | 49,21              | 3 inches        |   |
| WEIGHT (Kg)                      |                   |                                  | 120                |                 |   |
| FINISH MATERIALS                 |                   | STAINLESS STEEL 304 AM           |                    |                 |   |
| ELETRICAL FEATURES               | VOLTAGE (V)       | 110 or 220                       |                    |                 |   |
|                                  | FREQUENCY (Hz)    | 50@220V - 60@110V                |                    |                 |   |
|                                  | POWER (W)         | 150                              |                    |                 |   |
|                                  | FUSES             | 2X4 Amp @ 220V<br>2X8 Amp @ 110V |                    |                 |   |
| NITROGEN (OR ARGON) GAS PRESSURE |                   | 0.16 BAR                         |                    |                 |   |
|                                  | N° 16             | ELECTRIC BOTTLE LIFTERS          |                    |                 | 1 |
|                                  | VOLTAGE           | 24 V DC                          |                    |                 |   |
| N° 1 ELECTRIC LIFTER             | NOMINAL CURRENT   | 1 Amp                            |                    |                 |   |
|                                  | MAX CURRENT       | 2.2 Amp                          |                    |                 |   |
| FITTABLE BOTTLE<br>DIMENSION     | HEIGHT            | 280÷360 mm                       | 11,024             | 4÷14,173        |   |
|                                  | Ø MAX             | 110 (160 STAGGERED)              | 4,331 (4,646 STA   | GGEDRED) inches |   |