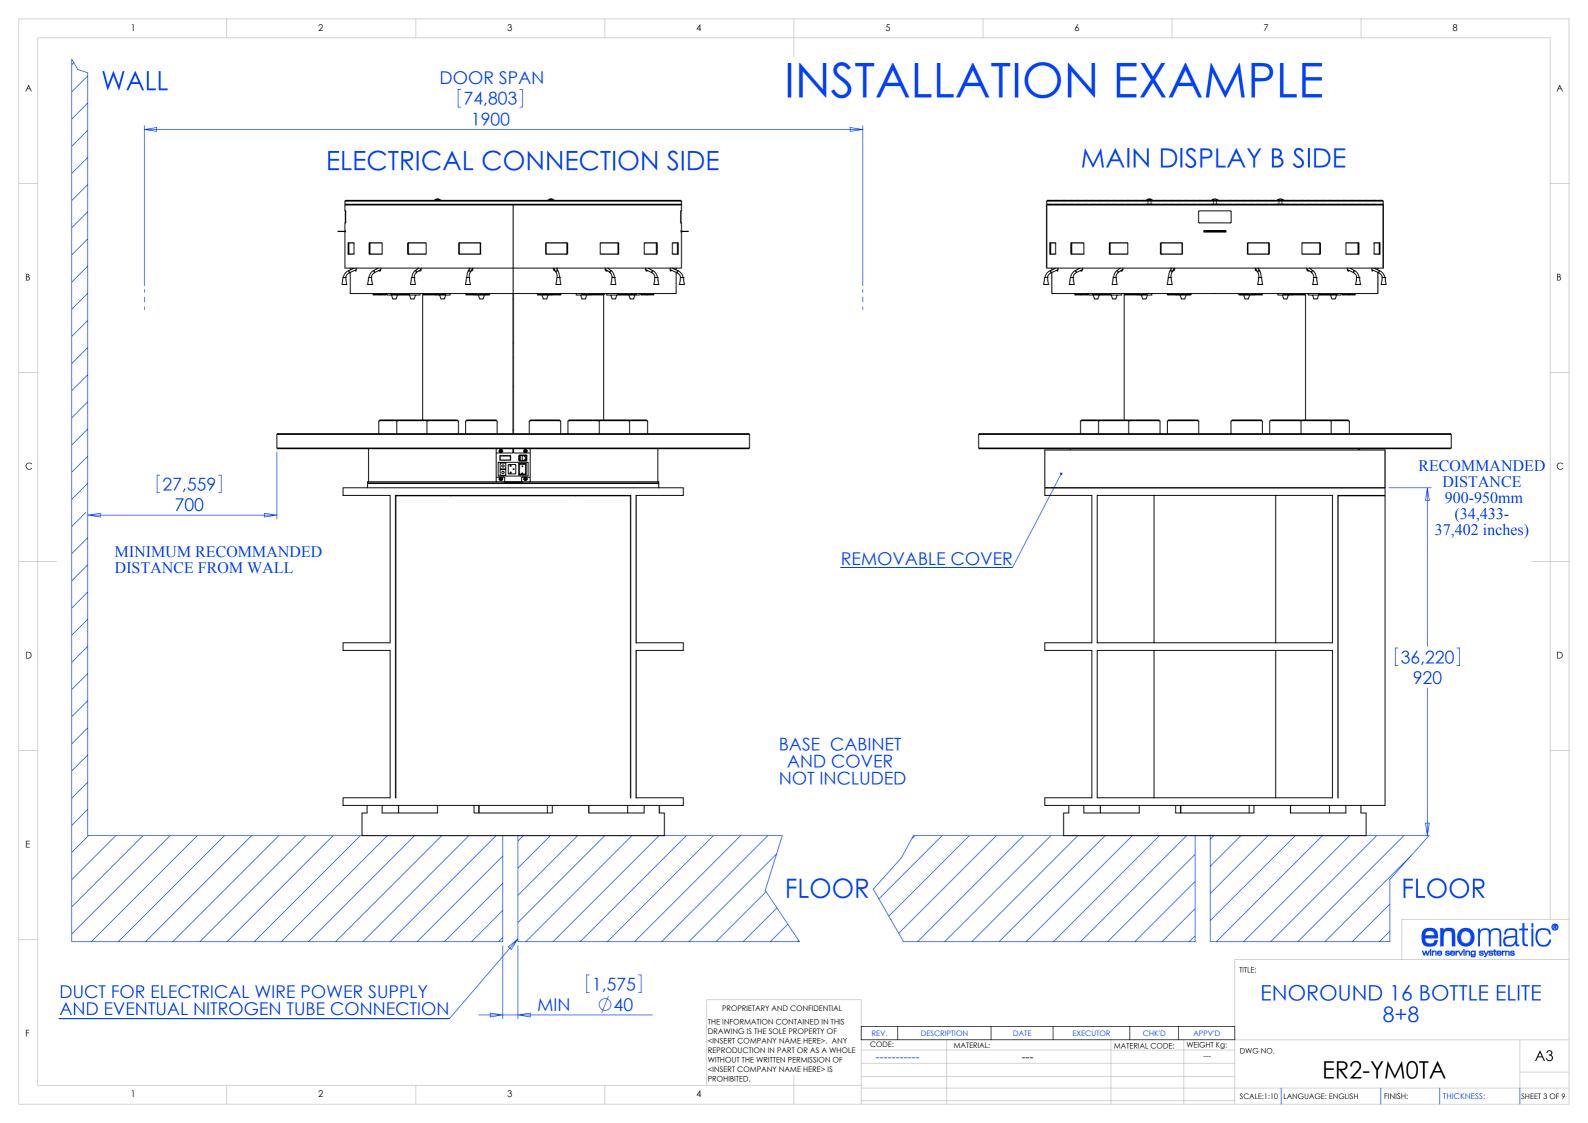

| 1                                | 2                 | <sup>3</sup><br>General Grid     | 4                  | 5               |   |
|----------------------------------|-------------------|----------------------------------|--------------------|-----------------|---|
|                                  | ENORO             | UND 16 BOTTLES ELITE 8+8         |                    |                 |   |
|                                  |                   |                                  | -                  |                 |   |
|                                  | HEIGHT (MIN -MAX) | 762-767 mm                       | 30 - 30,197 inches |                 |   |
| SIZE                             | UPPER DIAMETER    | 890 mm 35,039 inches             |                    | 9 inches        |   |
|                                  | LOWER DIAMETER    | 1250 mm                          | 49,21              | 3 inches        |   |
| WEIGHT (Kg)                      |                   |                                  | 120                |                 |   |
| FINISH MATERIALS                 |                   | STAINLESS STEEL 304 AM           |                    |                 |   |
| ELETRICAL FEATURES               | VOLTAGE (V)       | 110 or 220                       |                    |                 |   |
|                                  | FREQUENCY (Hz)    | 50@220V - 60@110V                |                    |                 |   |
|                                  | POWER (W)         | 150                              |                    |                 |   |
|                                  | FUSES             | 2X4 Amp @ 220V<br>2X8 Amp @ 110V |                    |                 |   |
| NITROGEN (OR ARGON) GAS PRESSURE |                   | 0.16 BAR                         |                    |                 |   |
|                                  | N° 16             | ELECTRIC BOTTLE LIFTERS          |                    |                 | 1 |
|                                  | VOLTAGE           | 24 V DC                          |                    |                 |   |
| N° 1 ELECTRIC LIFTER             | NOMINAL CURRENT   | 1 Amp                            |                    |                 |   |
|                                  | MAX CURRENT       | 2.2 Amp                          |                    |                 |   |
| FITTABLE BOTTLE<br>DIMENSION     | HEIGHT            | 280÷360 mm                       | 11,024             | 4÷14,173        |   |
|                                  | Ø MAX             | 110 (160 STAGGERED)              | 4,331 (4,646 STA   | GGEDRED) inches |   |