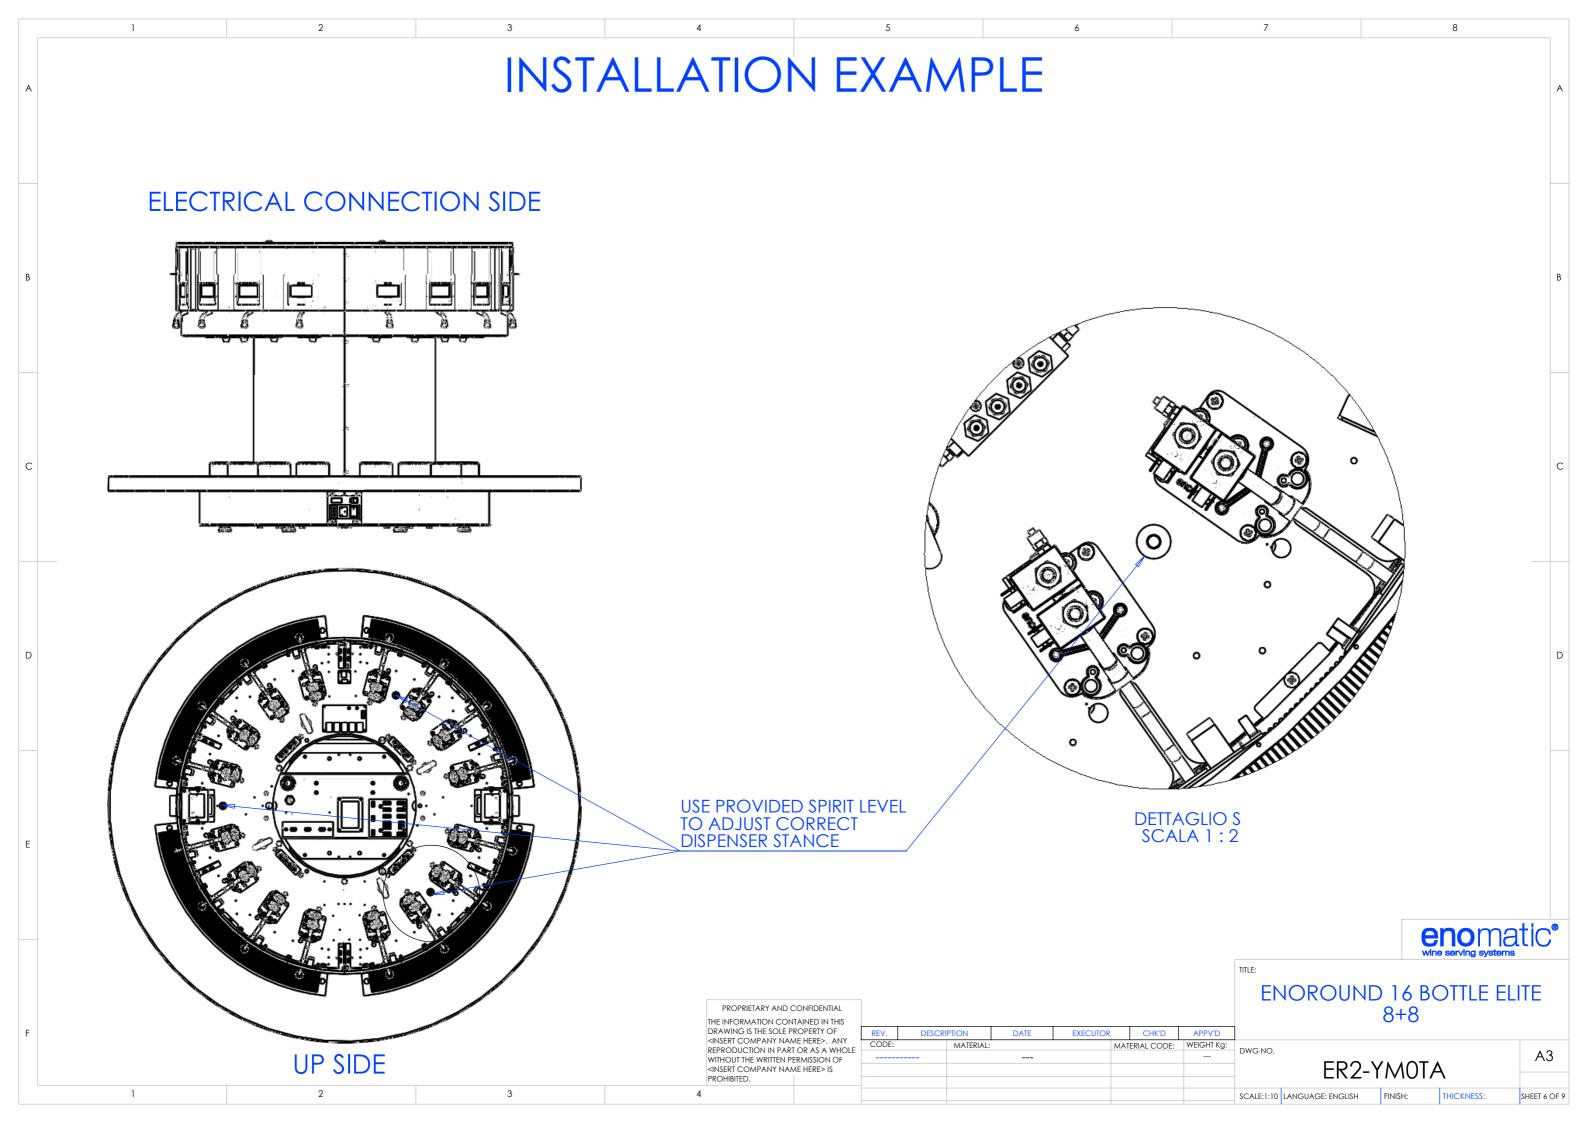

| 1                                | 2                 | <sup>3</sup><br>General Grid     | 4                  | 5               |   |
|----------------------------------|-------------------|----------------------------------|--------------------|-----------------|---|
|                                  | ENORO             | UND 16 BOTTLES ELITE 8+8         |                    |                 |   |
|                                  |                   |                                  | -                  |                 |   |
|                                  | HEIGHT (MIN -MAX) | 762-767 mm                       | 30 - 30,197 inches |                 |   |
| SIZE                             | UPPER DIAMETER    | 890 mm 35,039 inches             |                    | 9 inches